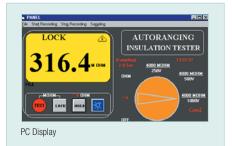

## **Features:**

- Datalogging function stores up to 16,000 readings with single store or a programmable rate of 1 to 65,000 seconds per sample
- Three test voltages of 250V, 500V, 1000V
- Measure insulation Resistance to 4000M  $\!\Omega$  with 1K  $\!\Omega$  resolution and 1mA test current
- Large dual 4000 count backlit LCD and fast 50 segment analog display
- Data Hold, Test Lock, Audible Continuity, Auto Sleep and Low Resistance functions
- Measure up to 600V AC
- RS-232 PC interface with Windows<sup>®</sup> 95/98/NT/2000/ME/XP compatible software
- Open circuit, overrange and low battery indications
- Complete with built-in carrying case with cover, test leads, alligator clips, RS-232 PC cable, software, neckstrap, and 8 x AA batteries