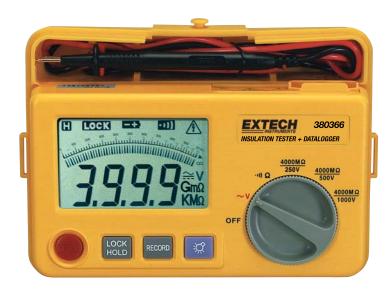

## **Insulation Tester + Datalogger**

 Autoranging insulation measurements to 4000M

 With 250/500/1000V Test Voltages and 1mA test current

## **Features:**

- Datalogging function stores up to 16,000 readings with single store or a programmable rate of 1 to 65,000 seconds per sample
- Three test voltages of 250V, 500V, 1000V
- Measure insulation Resistance to 4000M  $\!\Omega$  with 1K  $\!\Omega$  resolution and 1mA test current
- Large dual 4000 count backlit LCD and fast 50 segment analog display
- Data Hold, Test Lock, Audible Continuity, Auto Sleep and Low Resistance functions
- Measure up to 600V AC
- RS-232 PC interface with Windows<sup>®</sup> 95/98/NT/2000/ME/XP compatible software
- Open circuit, overrange and low battery indications
- Complete with built-in carrying case with cover, test leads, alligator clips, RS-232 PC cable, software, neckstrap, and 8 x AA batteries

| Specifications:                    | Range                                                  | Resolution | Basic Accuracy                              |
|------------------------------------|--------------------------------------------------------|------------|---------------------------------------------|
| Insulation Resistance ( $\Omega$ ) | 4M, 40M, 400M, 4000M                                   | 1kΩ        | $\pm$ (3% rdg + 5 digits)                   |
| AC Voltage                         | 600V                                                   | 0.1V       | $\pm(1.5\% \text{ rdg} + 3 \text{ digits})$ |
| Low Resistance                     | 400Ω                                                   | 0.1Ω       | ±(1% + 5 digits)                            |
| Test Voltages                      | 250, 500, 1000V                                        |            |                                             |
| Display                            | 4000 count backlit LCD with 50 segment analog bargraph |            |                                             |
| Applicable standards               | IEC1010 CAT II-1000V, CAT III-600V; VDE 0143           |            |                                             |
| Power supply                       | 8 AA batteries                                         |            |                                             |
| Dimensions                         | 7.9 x 5.5 x 3.7" (200 x 140 x 95mm)                    |            |                                             |
| Weight                             | 29oz (900g)                                            |            |                                             |