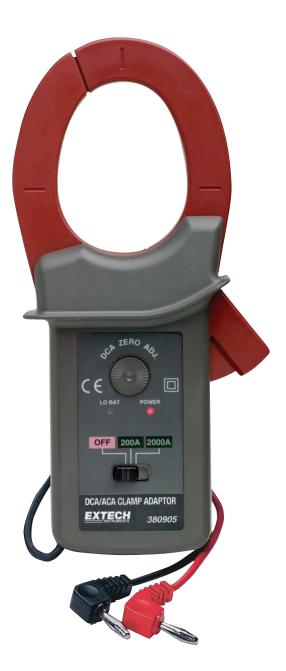

## 2000A AC/DC Clamp-on Adaptor

AC/DC Current measurements to 2000A

Using virtually any MultiMeter with standard banana plug sockets

## **Features:**

- 3.3" (83mm) clamp jaw
- Measures AC/DC Current in two ranges:
  0 to 200A and 0 to 2000A and converts it to 1mV/count for reading current on any multimeter or voltage recorder
- Banana plugs connect into standard multimeter sockets and switch multimeter to a millivolt or voltage range
- DC zero adjust; Outputs 1mV/A
- 2% basic accuracy
- Dims: 8.3 x 2.5 x 1.3" (210 x 64 x 33mm) Weight: 0.91lb (414g)
- Complete with 9V battery, 1.8ft (570mm) cable with banana plugs; one year warranty

## **Ordering Information:**

380905 ......2000A AC/DC Clamp-on Adaptor