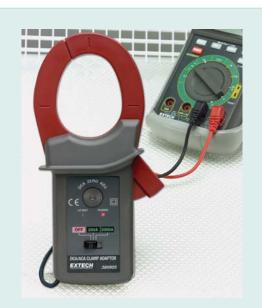

## 2000A AC/DC Clamp-on Adaptor

AC/DC Current measurements to 2000A

Using virtually any MultiMeter with standard banana plug sockets

Banana plugs connect into standard multimeter sockets