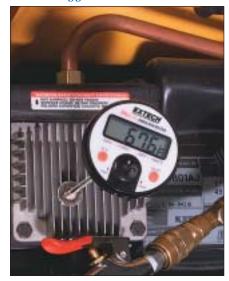

## **Features:**

- Flat Surface Stem (Model 392052): High temperature range: -58 to 572°F (-50 to 300°C)
- **Penetration Stem (Model 392050**): Temperature range: -58 to 302°F (-50 to 150°C)
- Basic Accuracy of 2°F or 1°C
- 0.1° resolution to 199.9; 1° over 200°
- ON/OFF switch saves battery life
- Auto power off after 1hr of non use
- Dimensions: 5" (130mm) stainless steel probe with 2" (54mm) dial
- Weight: 1oz (29g); 1.3oz (30g) with protective sheath
- Includes 1.5V button battery, and plastic protective sheath with pocket clip for model 392050

Flat surface stem thermometer ideal for measuring high temperature on motors and other flat surface areas including grills.

Stem thermometer ideal for measuring temperature in HVAC applications such as air ducts, vents, and heaters.