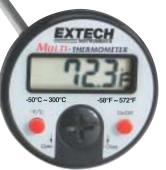

## **Features:**

- Flat Surface Stem (Model 392052): High temperature range: -58 to 572°F (-50 to 300°C)
- **Penetration Stem (Model 392050**): Temperature range: -58 to 302°F (-50 to 150°C)
- Basic Accuracy of 2°F or 1°C
- 0.1° resolution to 199.9; 1° over 200°
- ON/OFF switch saves battery life
- Auto power off after 1hr of non use
- Dimensions: 5" (130mm) stainless steel probe with 2" (54mm) dial
- Weight: 1oz (29g); 1.3oz (30g) with protective sheath
- Includes 1.5V button battery, and plastic protective sheath with pocket clip for model 392050

> Model 392052 Flat Surface Stem

**Ordering Information:** 

392050 ......2" Digital Dial Stem Thermometer 392052 ......2" Digital Dial Flat Surface Stem Thermometer

EXTECH INSTRUMENTS CORPORATION 285 Bear Hill Road, Waltham, MA 02451-1064 Phone: 781-890-7440 • FAX 781-890-7864 ISO 9001:2000 CERTIFIED Make mine an Extech! www.extech.com