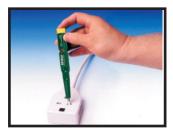

## **Applications:**

Voltage check in an outlet

**Battery Check** 

Checking for open wires in cables

**Light Bulb Continuity Check** 

**Ordering Information:** 

401050 .....AC/DC Voltage Detector