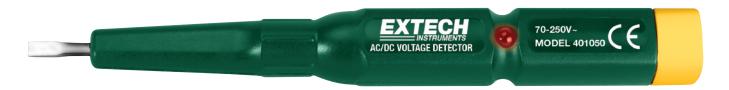

## **AC/DC Voltage Detector**

Non-contact detection of AC Voltage

 $\epsilon$ 

## **Features:**

- Contact AC Voltage from 70 to 250 VAC
- Non-contact AC Voltage from 70 to 600VAC
- Contact DC/Polarity Check from 1.5 to 36VDC
- Continuity Check from 0 to  $5M\Omega$
- Self Test insures proper battery installation and battery life
- Dimensions: 5.6x0.6x0.6" (142.2x15.2x15.2mm) Weight: 0.7oz (19.8g)
- Complete with two button batteries