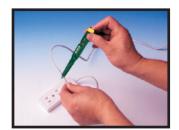

## **Applications:**

Voltage check in an outlet

**Battery Check** 

Checking for open wires in cables

**Light Bulb Continuity Check** 

**Ordering Information:** 

401050 .....AC/DC Voltage Detector