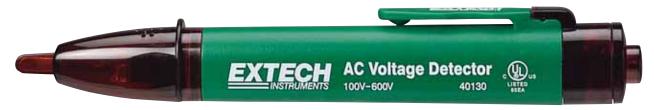

# AC Voltage Detector Non-contact detection of AC Voltage

#### **Features:**

- Non-Contact Detection of AC Voltage from 100VAC to 600VAC
- For use on 50/60Hz circuits
- Tip fits into outlets or against wire insulation
- Flashing red LED light and push button ON/OFF Audible beeper indicator
- Locate breaks in power cables
- Convenient size with pocket clip
- · Complete with two AAA batteries

## **Ordering Information:**

40130 .....AC Voltage Detector