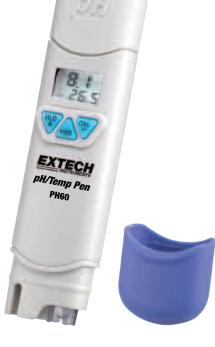

#### **Features:**

- Waterproof housing (meets IP67) protects meter from damage operating in a wet environment
- Easy to calibrate single CAL key with automatic pH buffer recognition (4, 7, and 10pH)
- Choice of 3 point calibration for better accuracy
- Convenient pen size fits into your pocket
- Data hold freezes reading on display
- Low battery indicator
- Auto power off saves battery life with disable function option
- Complete with built in electrode, sensor cap, inner pH electrode protection cap, and 4 LR44 button batteries

#### Model PH60:

- pH range: 0 to 14pH
- Temperature range: 32 to 122°F (0 to 50°C)
- Automatic Temperature Compensation
- Dual LCD displays both pH and Temperature readings

## $\epsilon$

| Specifications | Model PH50                 | Model PH60              |
|----------------|----------------------------|-------------------------|
| pH:            | 2.0 to 12.0pH              | 0.0 to 14.0pH           |
| Temperature:   | _                          | 32 to 122°F (0 to 50°C) |
| Resolution:    | 0.1pH, 0.1°                | 0.1pH, 0.1°             |
| Accuracy:      | ±0.3pH                     | ±0.2pH; ±1°F/±0.5°C     |
| Power:         | Four LR44 button batteries |                         |
| Dimensions:    | 6x1.5x0.9" (152x37x24mr    | n)                      |
| Weight:        | 2.3oz (65g)                |                         |