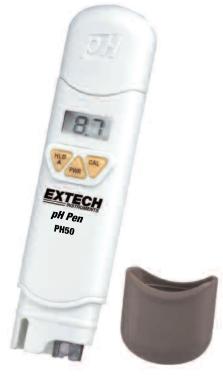

#### **Features:**

- Waterproof housing (meets IP67) protects meter from damage operating in a wet environment
- Easy to calibrate single CAL key with automatic pH buffer recognition (4, 7, and 10pH)
- Choice of 3 point calibration for better accuracy
- Convenient pen size fits into your pocket
- Data hold freezes reading on display
- Low battery indicator
- Auto power off saves battery life with disable function option
- Complete with built in electrode, sensor cap, inner pH electrode protection cap, and 4 LR44 button batteries

Convenient portable pocket size pH meter

- pH range: 2 to 12pH
- Automatic Temperature Compensation default at 25°C

## $\epsilon$

| Specifications | Model PH50                 | Model PH60              |
|----------------|----------------------------|-------------------------|
| pH:            | 2.0 to 12.0pH              | 0.0 to 14.0pH           |
| Temperature:   | _                          | 32 to 122°F (0 to 50°C) |
| Resolution:    | 0.1pH, 0.1°                | 0.1pH, 0.1°             |
| Accuracy:      | ±0.3pH                     | ±0.2pH; ±1°F/±0.5°C     |
| Power:         | Four LR44 button batteries |                         |
| Dimensions:    | 6x1.5x0.9" (152x37x24mr    | n)                      |
| Weight:        | 2.3oz (65g)                |                         |